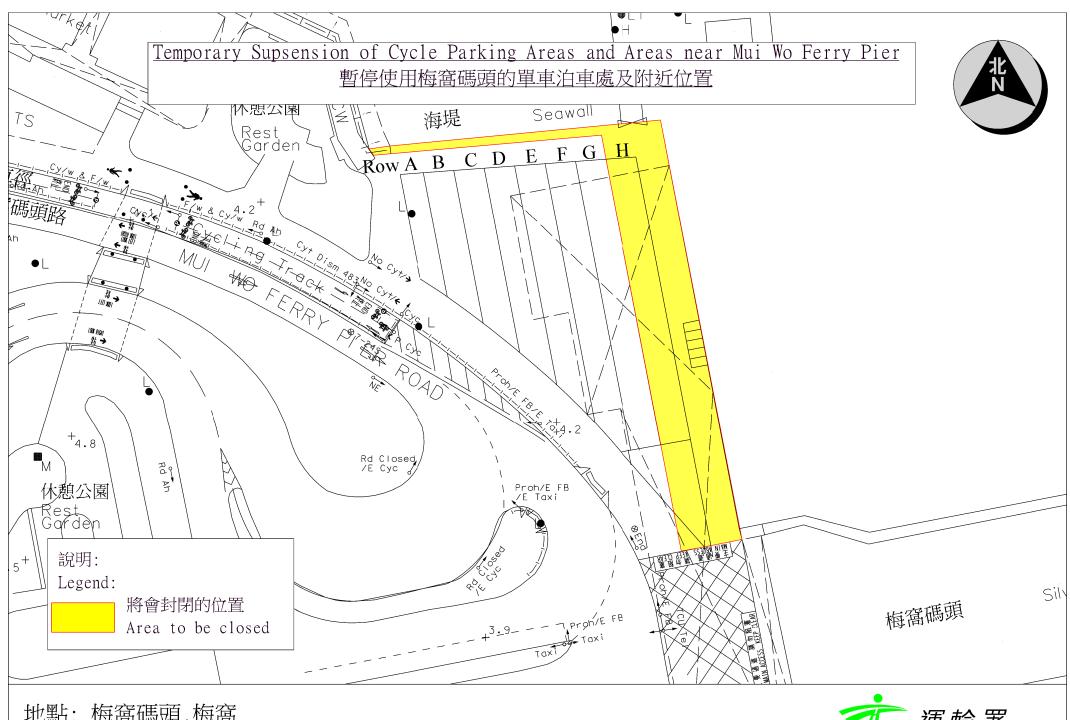

## Temporary Suspension of Cycle Parking Areas in Mui Wo

Members of the public are advised that in order to facilitate a joint-departmental clearance operation, part of the cycle parking area at Mui Wo Ferry Pier as shown in the attached plan will be suspended from 8.00 a.m. on 11 January 2022 (Tuesday) to 3 p.m. on 13 January 2022 (Thursday).

All bicycles and other properties left in the bicycle parking areas within the above period will be removed. Advance notices will be put up in the bicycle parking areas concerned to remind the public to take away their belongings from the bicycle parking areas before the period of suspension.